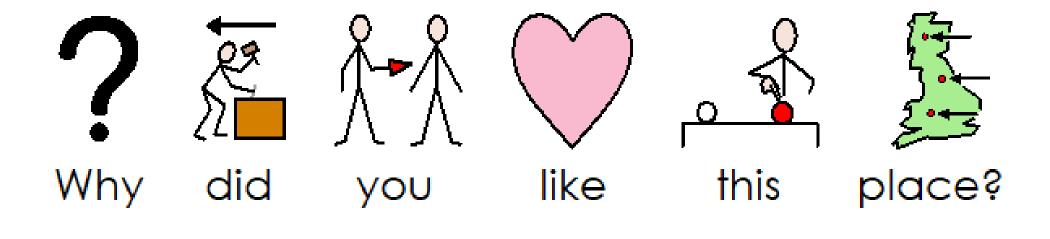

- For each photo ask your child to write a caption.
- For each place include this information.
- Where is the place?
- Who would like to go to this place?
- When did they go?
- Who did they go with?
- Why did they like going there?
- How did they get there?