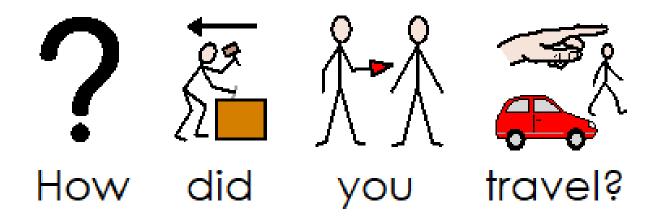

- For each photo ask your child to write a caption.
- For each place include this information.
- Where is the place?
- Who would like to go to this place?
- When did they go?
- Who did they go with?
- Why did they like going there?
- How did they get there?