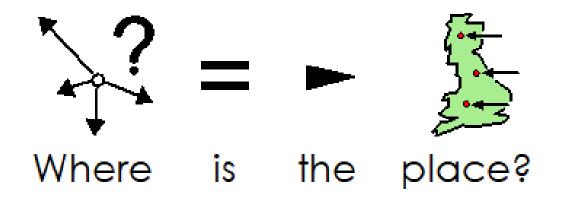

- For each photo ask your child to write a caption.
- For each place include this information.
- Where is the place?
- Who would like to go to this place?
- When did they go?
- Who did they go with?
- Why did they like going there?
- How did they get there?