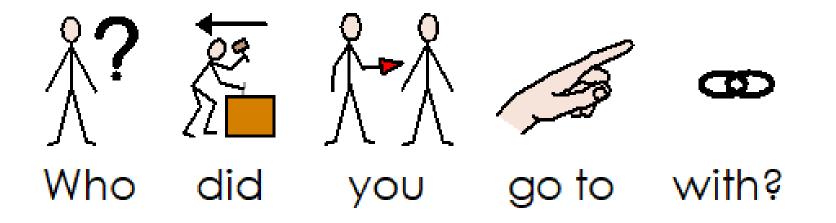

- For each photo ask your child to write a caption.
- For each place include this information.
- Where is the place?
- Who would like to go to this place?
- When did they go?
- Who did they go with?
- Why did they like going there?
- How did they get there?