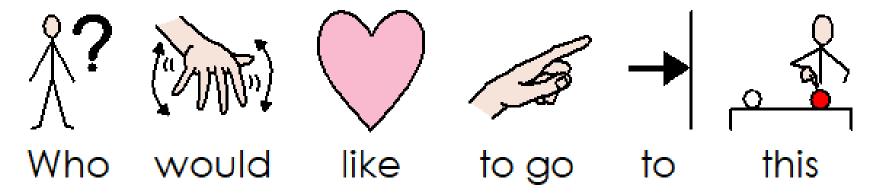

- For each photo ask your child to write a caption.
- For each place include this information.
- Where is the place?
- Who would like to go to this place?
- When did they go?
- Who did they go with?
- Why did they like going there?
- How did they get there?