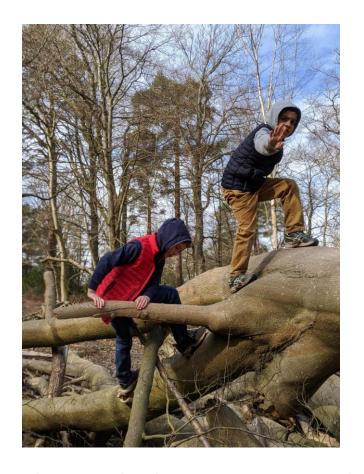

## Example

I went to the Ashdown
Forest with my family. The
Ashdown Forest is in Kent. I
had to travel by car to get to
the forest.

In the Ashdown Forest there are lots of trees to climb. I like climbing trees with my brother. Lots of children go to the forest to climb trees.