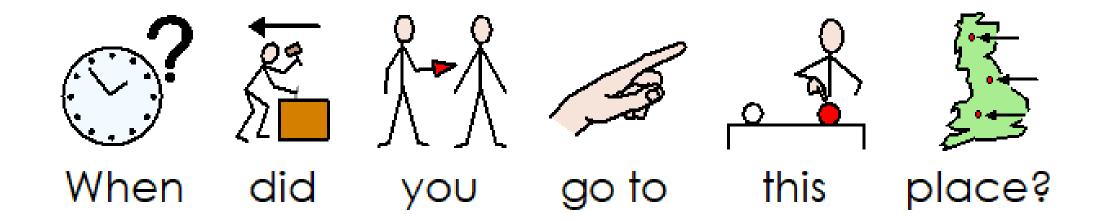

- For each photo ask your child to write a caption.
- For each place include this information.
- Where is the place?
- Who would like to go to this place?
- When did they go?
- Who did they go with?
- Why did they like going there?
- How did they get there?